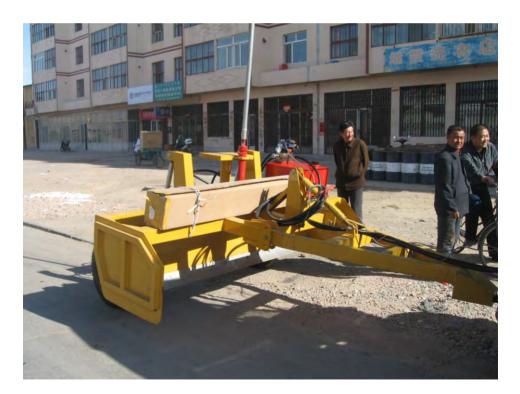

Chart No.6. Structure Components of the Land Leveler

# **Chapter 2 System Installation**

#### 1.Installation of Mechanical Parts

The Whole Scraper includes: Scraper, Wheel Carrier (Axle), Triangle Draw Bar, Lead Screw, Mast.

With the Hinge Pin to link the Three parts (Scraper, Wheel Carrier and Triangle Draw Bar) in order. The Triangle Draw Bar can be lifted up after install the Lead Screw. Because the Mast have screw thread, so it can be rotated to the Scraper.

#### Top View of Whole Scraper:





### Side Elevation of the Whole Scraper:



### Image of The Whole Scraper:





### Image of Scraper Parts:



### Image of Rear-Wheel:



13



### Image of Triangle Draw Bar:



## Image of Lead Screw: