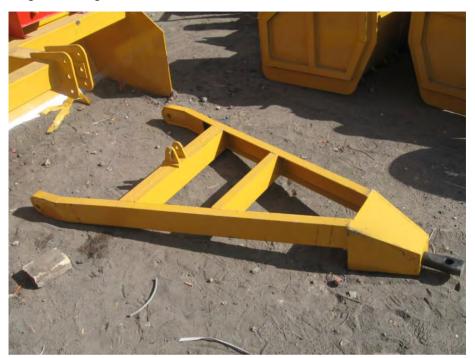

Chart No.6. Structure Components of the Land Leveler

# **Chapter 2 System Installation**

#### 1.Installation of Mechanical Parts

The Whole Scraper includes: Scraper, Wheel Carrier (Axle), Triangle Draw Bar, Lead Screw, Mast.

With the Hinge Pin to link the Three parts (Scraper, Wheel Carrier and Triangle Draw Bar) in order. The Triangle Draw Bar can be lifted up after install the Lead Screw. Because the Mast have screw thread, so it can be rotated to the Scraper.

#### Top View of Whole Scraper:





### Side Elevation of the Whole Scraper:



### Image of The Whole Scraper:





### Image of Scraper Parts:



### Image of Rear-Wheel:



13



### Image of Triangle Draw Bar:



## Image of Lead Screw: