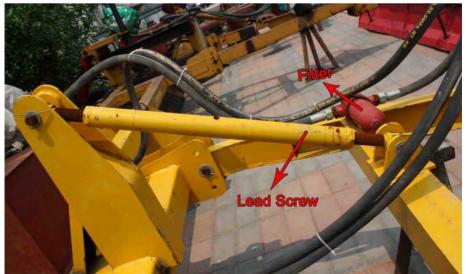

Chart No.6. Structure Components of the Land Leveler

# **Chapter 2 System Installation**

#### 1.Installation of Mechanical Parts

The Whole Scraper includes: Scraper, Wheel Carrier (Axle), Triangle Draw Bar, Lead Screw, Mast.

With the Hinge Pin to link the Three parts (Scraper, Wheel Carrier and Triangle Draw Bar) in order. The Triangle Draw Bar can be lifted up after install the Lead Screw. Because the Mast have screw thread, so it can be rotated to the Scraper.

#### Top View of Whole Scraper:





### Side Elevation of the Whole Scraper:



### Image of The Whole Scraper:





### Image of Scraper Parts:



### Image of Rear-Wheel:



13



### Image of Triangle Draw Bar:



## Image of Lead Screw: