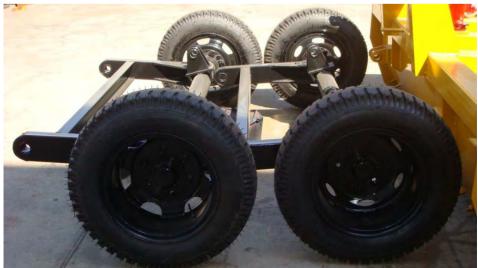

Chart No.6. Structure Components of the Land Leveler

# **Chapter 2 System Installation**

#### 1.Installation of Mechanical Parts

The Whole Scraper includes: Scraper, Wheel Carrier (Axle), Triangle Draw Bar, Lead Screw, Mast.

With the Hinge Pin to link the Three parts (Scraper, Wheel Carrier and Triangle Draw Bar) in order. The Triangle Draw Bar can be lifted up after install the Lead Screw. Because the Mast have screw thread, so it can be rotated to the Scraper.

#### Top View of Whole Scraper:





### Side Elevation of the Whole Scraper:



### Image of The Whole Scraper:





### Image of Scraper Parts:



### Image of Rear-Wheel:



13



### Image of Triangle Draw Bar:



## Image of Lead Screw: