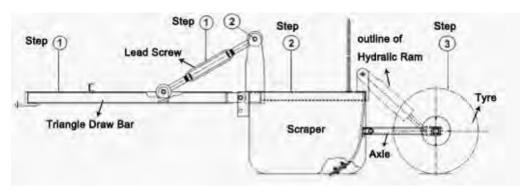

### Side Elevation of the Whole Scraper:

#### 1.Installation of Mechanical Parts

The Whole Scraper includes: Scraper, Wheel Carrier (Axle), Triangle Draw Bar, Lead Screw, Mast.

With the Hinge Pin to link the Three parts (Scraper, Wheel Carrier and Triangle Draw Bar) in order. The Triangle Draw Bar can be lifted up after install the Lead Screw. Because the Mast have screw thread, so it can be rotated to the Scraper.