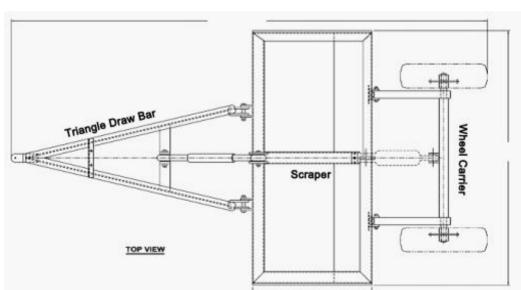

#### Top View of Whole Scraper:

#### 1.Installation of Mechanical Parts

The Whole Scraper includes: Scraper, Wheel Carrier (Axle), Triangle Draw Bar, Lead Screw, Mast.

With the Hinge Pin to link the Three parts (Scraper, Wheel Carrier and Triangle Draw Bar) in order. The Triangle Draw Bar can be lifted up after install the Lead Screw. Because the Mast have screw thread, so it can be rotated to the Scraper.