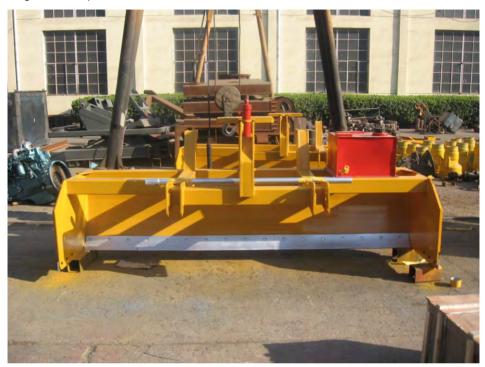

Chart No.6. Structure Components of the Land Leveler

# **Chapter 2 System Installation**

#### 1.Installation of Mechanical Parts

The Whole Scraper includes: Scraper, Wheel Carrier (Axle), Triangle Draw Bar, Lead Screw, Mast.

With the Hinge Pin to link the Three parts (Scraper, Wheel Carrier and Triangle Draw Bar) in order. The Triangle Draw Bar can be lifted up after install the Lead Screw. Because the Mast have screw thread, so it can be rotated to the Scraper.

#### Top View of Whole Scraper:





### Side Elevation of the Whole Scraper:



### Image of The Whole Scraper:





### Image of Scraper Parts:



### Image of Rear-Wheel:



13



### Image of Triangle Draw Bar:



## Image of Lead Screw: